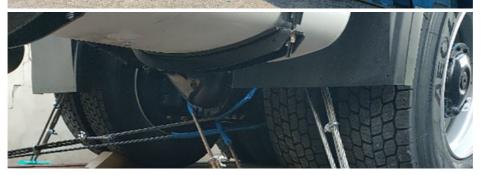

containers, we must pay attention on the commodity fasten and bundles.

OOG Shipping from China Expert to Worldwide.

OOG shipping is the short of out of gauge shipping, include the frame container shipping, open top container shipping, flat container shipping and so on. Open top container mainly transport the over-height commodities or it is not easy to stuff or discharge conventional container, such as large machinery, large equipment, metal pipes, glass and other commodities. Flat containers(Frame containers)mainly transport the over-width /over-height/overweight commodities. Such as perto equipment, boiler, steel, truck, and so on.