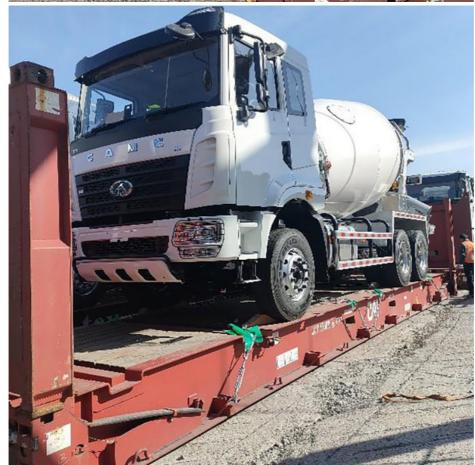

#### **BBK SHIPPING**

It is suitable for all over-length, over-width and over-height commodity, it use 2 or more flat rack containers as bed. Such as engineering machinery, petrol equipment, mining equipment, truck and so on.

BBK shipping is one of our company highlights business, that is combined number of flat containers into a pallet then put the commodities on it. Under normal circumstances, if the size of the goods is too large (width and height is more than 4M, the length is more than 12M) to block the hanging point, or the weight (container weight plus cargo weight is more than 50T) beyond the pier gantry crane range is too dangerous, that we can choose BBK shipping. For the oversize and overweight commodities. There is two