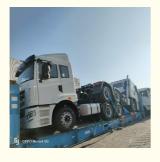

## More Images

#### **BBK SHIPPING**

It is suitable for all over-length, over-width and over-height commodity, it use 2 or more flat rack containers as bed. Such as engineering machinery, petrol equipment, mining equipment, truck and so on.

BBK shipping is one of our company highlights business, that is combined number of flat containers into a pallet then put the commodities on it. Under normal circumstances, if the size of the goods is too large (width and height is more than 4M, the length is more than 12M) to block the hanging point, or the weight (container weight plus cargo weight is more than 50T) beyond the pier gantry crane range is too dangerous, that we can choose BBK shipping. For the oversize and overweight commodities. There is two