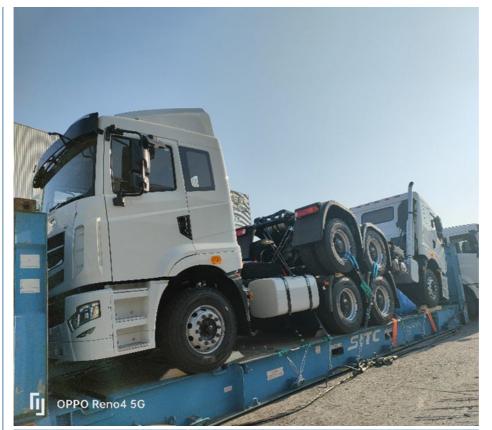

## OOG SHIPPING

Including Frame container shipping, open top container shipping, about this kind of service, The size and photo of the commodity

should be offered by shipper, then we can work out the minimized cost and totally safe scheme within 2 hours. About this kind of

containers, we must pay attention on the commodity fasten and bundles.

OOG Shipping from China Expert to Worldwide.

OOG shipping is the short of out of gauge shipping, include the frame container shipping, open top container shipping, flat container shipping and so on. Open top container mainly transport the over-height commodities or it is not easy to stuff or discharge conventional container, such as large machinery, large equipment, metal pipes, glass and other commodities. Flat containers(Frame containers)mainly transport the over-width /over-height/overweight commodities. Such as perto equipment, boiler, steel, truck, and so on.