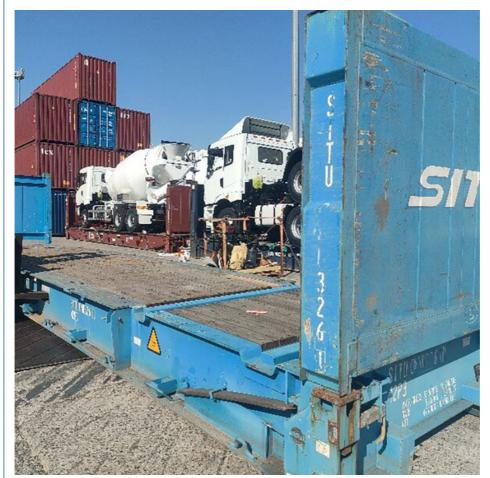

## OOG SHIPPING

Including Frame container shipping, open top container shipping, about this kind of service, The size and photo of the commodity

should be offered by shipper, then we can work out the minimized cost and totally safe scheme within 2 hours. About this kind of

containers, we must pay attention on the commodity fasten and bundles.

OOG Shipping from China Expert to Worldwide.

OOG shipping is the short of out of gauge shipping, include the frame container shipping, open top container shipping, flat container shipping and so on. Open top container mainly transport the over-height commodities or it is not easy to stuff or discharge conventional container, such as large machinery, large equipment, metal pipes, glass and other commodities. Flat containers(Frame containers)mainly transport the over-width /over-height/overweight commodities. Such as perto equipment, boiler, steel, truck, and so on.

#### **BBK SHIPPING**

It is suitable for all over-length, over-width and over-height commodity, it use 2 or more flat rack containers as bed. Such as engineering machinery, petrol equipment, mining equipment, truck and so on.

BBK shipping is one of our company highlights business, that is combined number of flat containers into a pallet then put the commodities on it. Under normal circumstances, if the size of the goods is too large (width and height is more than 4M, the length is more than 12M) to block the hanging point, or the weight (container weight plus cargo weight is more than 50T) beyond the pier gantry crane range is too dangerous, that we can choose BBK shipping. For the oversize and overweight commodities. There is two