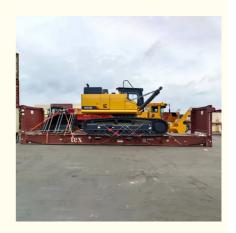

## More Images

## OOG SHIPPING

Including Frame container shipping, open top container shipping, about this kind of service, The size and photo of the commodity

should be offered by shipper, then we can work out the minimized cost and totally safe scheme within 2 hours. About this kind of

containers, we must pay attention on the commodity fasten and bundles.

OOG Shipping from China Expert to Worldwide.

OOG shipping is the short of out of gauge shipping, include the frame container shipping, open top container shipping, flat container shipping and so on. Open top container mainly transport the over-height commodities or it is not easy to stuff or discharge conventional container, such as large machinery, large equipment, metal pipes, glass and other commodities. Flat containers(Frame containers)mainly transport the over-width /over-height/overweight commodities. Such as perto equipment, boiler, steel, truck, and so on.