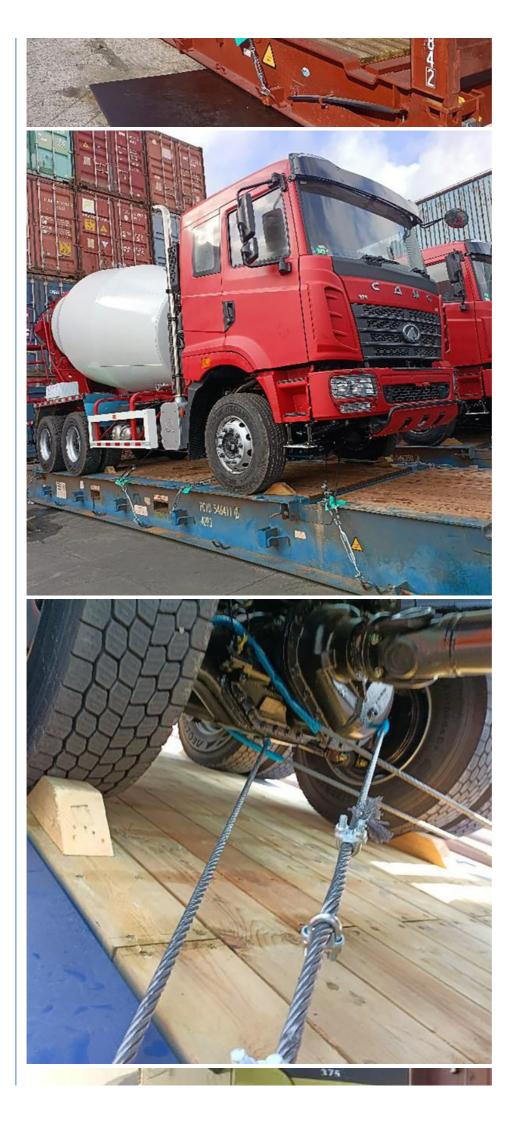

## More Images

## OOG SHIPPING

Including Frame container shipping, open top container shipping, about this kind of service, The size and photo of the commodity

should be offered by shipper, then we can work out the minimized cost and totally safe scheme within 2 hours. About this kind of

containers, we must pay attention on the commodity fasten and bundles.

OOG Shipping from China Expert to Worldwide.

OOG shipping is the short of out of gauge shipping, include the frame container shipping, open top container shipping, flat container shipping and so on. Open top container mainly transport the over-height commodities or it is not easy to stuff or discharge conventional container, such as large machinery, large equipment, metal pipes, glass and other commodities. Flat containers(Frame containers)mainly transport the over-width /over-height/overweight commodities. Such as perto equipment, boiler, steel, truck, and so on.