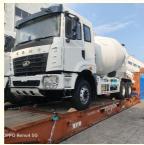

## More Images

#### **BBK SHIPPING**

It is suitable for all over-length, over-width and over-height commodity, it use 2 or more flat rack containers as bed. Such as engineering machinery, petrol equipment, mining equipment, truck and so on.

BBK shipping is one of our company highlights business, that is combined number of flat containers into a pallet then put the commodities on it. Under normal circumstances, if the size of the goods is too large (width and height is more than 4M, the length is more than 12M) to block the hanging point, or the weight (container weight plus cargo weight is more than 50T) beyond the pier gantry crane range is too dangerous, that we can choose BBK shipping. For the oversize and overweight commodities. There is two