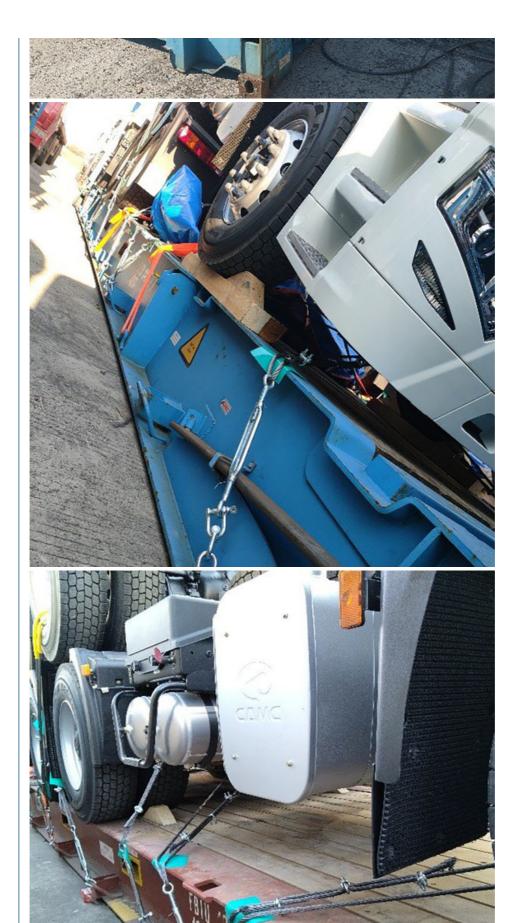

## OOG SHIPPING

Including Frame container shipping, open top container shipping, about this kind of service, The size and photo of the commodity

should be offered by shipper, then we can work out the minimized cost and totally safe scheme within 2 hours. About this kind of

containers, we must pay attention on the commodity fasten and bundles.

OOG Shipping from China Expert to Worldwide.

OOG shipping is the short of out of gauge shipping, include the frame container shipping, open top container shipping, flat container shipping and so on. Open top container mainly transport the over-height commodities or it is not easy to stuff or discharge conventional container, such as large machinery, large equipment, metal pipes, glass and other commodities. Flat containers(Frame containers)mainly transport the over-width /over-height/overweight commodities. Such as perto equipment, boiler, steel, truck, and so on.