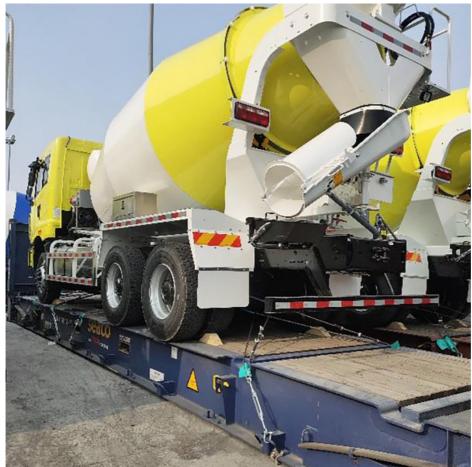

## More Images

## OOG SHIPPING

Including Frame container shipping, open top container shipping, about this kind of service, The size and photo of the commodity

should be offered by shipper, then we can work out the minimized cost and totally safe scheme within 2 hours. About this kind of

containers, we must pay attention on the commodity fasten and bundles.

OOG Shipping from China Expert to Worldwide.

OOG shipping is the short of out of gauge shipping, include the frame container shipping, open top container shipping, flat container shipping and so on. Open top container mainly transport the over-height commodities or it is not easy to stuff or discharge conventional container, such as large machinery, large equipment, metal pipes, glass and other commodities. Flat containers(Frame containers)mainly transport the over-width /over-height/overweight commodities. Such as perto equipment, boiler, steel, truck, and so on.