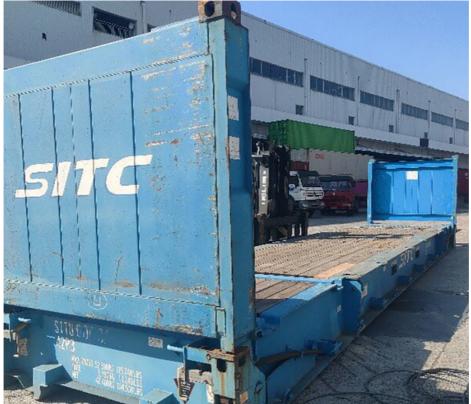

## OOG SHIPPING

Including Frame container shipping, open top container shipping, about this kind of service, The size and photo of the commodity

should be offered by shipper, then we can work out the minimized cost and totally safe scheme within 2 hours. About this kind of

containers, we must pay attention on the commodity fasten and bundles.

OOG Shipping from China Expert to Worldwide.

OOG shipping is the short of out of gauge shipping, include the frame container shipping, open top container shipping, flat container shipping and so on. Open top container mainly transport the over-height commodities or it is not easy to stuff or discharge conventional container, such as large machinery, large equipment, metal pipes, glass and other commodities. Flat containers(Frame containers)mainly transport the over-width /over-height/overweight commodities. Such as perto equipment, boiler, steel, truck, and so on.