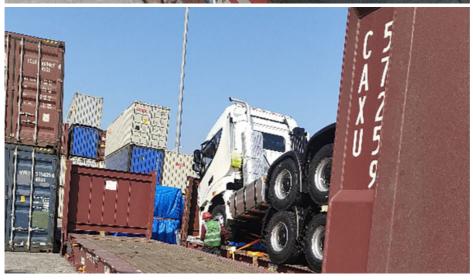

#### **BBK SHIPPING**

It is suitable for all over-length, over-width and over-height commodity, it use 2 or more flat rack containers as bed. Such as engineering machinery, petrol equipment, mining equipment, truck and so on.

BBK shipping is one of our company highlights business, that is combined number of flat containers into a pallet then put the commodities on it. Under normal circumstances, if the size of the goods is too large (width and height is more than 4M, the length is more than 12M) to block the hanging point, or the weight (container weight plus cargo weight is more than 50T) beyond the pier gantry crane range is too dangerous, that we can choose BBK shipping. For the oversize and overweight commodities. There is two