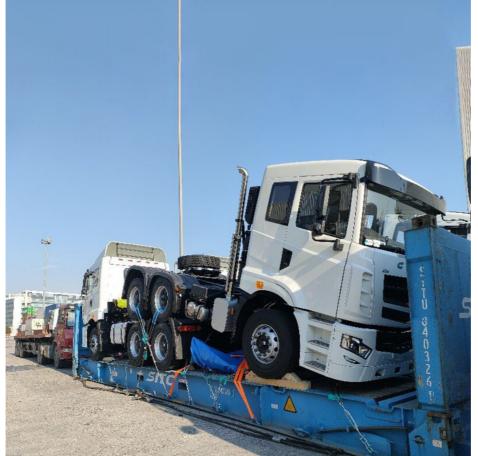

## OOG SHIPPING

Including Frame container shipping, open top container shipping, about this kind of service, The size and photo of the commodity

should be offered by shipper, then we can work out the minimized cost and totally safe scheme within 2 hours. About this kind of

containers, we must pay attention on the commodity fasten and bundles.

OOG Shipping from China Expert to Worldwide.

OOG shipping is the short of out of gauge shipping, include the frame container shipping, open top container shipping, flat container shipping and so on. Open top container mainly transport the over-height commodities or it is not easy to stuff or discharge conventional container, such as large machinery, large equipment, metal pipes, glass and other commodities. Flat containers(Frame containers)mainly transport the over-width /over-height/overweight commodities. Such as perto equipment, boiler, steel, truck, and so on.