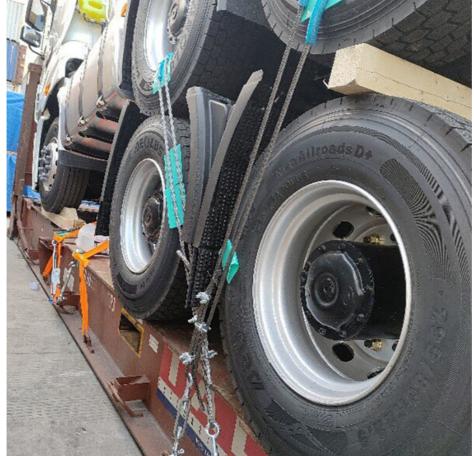

## OOG SHIPPING

Including Frame container shipping, open top container shipping, about this kind of service, The size and photo of the commodity

should be offered by shipper, then we can work out the minimized cost and totally safe scheme within 2 hours. About this kind of

containers, we must pay attention on the commodity fasten and bundles.

OOG Shipping from China Expert to Worldwide.

OOG shipping is the short of out of gauge shipping, include the frame container shipping, open top container shipping, flat container shipping and so on. Open top container mainly transport the over-height commodities or it is not easy to stuff or discharge conventional container, such as large machinery, large equipment, metal pipes, glass and other commodities. Flat containers(Frame containers)mainly transport the over-width /over-height/overweight commodities. Such as perto equipment, boiler, steel, truck, and so on.

BBK shipping is one of our company highlights business, that is combined number of flat containers into a pallet then put the commodities on it. Under normal circumstances, if the size of the goods is too large (width and height is more than 4M, the length is more than 12M) to block the hanging point, or the weight (container weight plus cargo weight is more than 50T) beyond the pier gantry crane range is too dangerous, that we can choose BBK shipping. For the oversize and overweight commodities. There is two