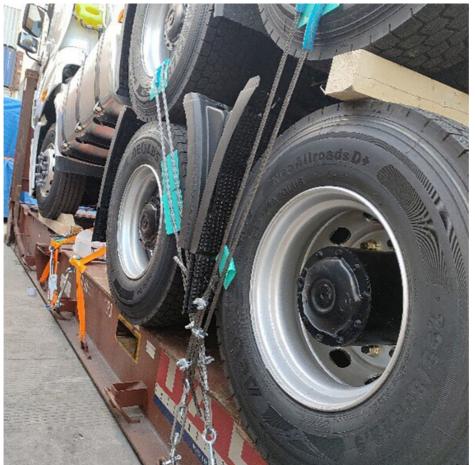

## OOG SHIPPING

Including Frame container shipping, open top container shipping, about this kind of service, The size and photo of the commodity

should be offered by shipper, then we can work out the minimized cost and totally safe scheme within 2 hours. About this kind of

containers, we must pay attention on the commodity fasten and bundles.

OOG Shipping from China Expert to Worldwide.

OOG shipping is the short of out of gauge shipping, include the frame container shipping, open top container shipping, flat container shipping and so on. Open top container mainly transport the over-height commodities or it is not easy to stuff or discharge conventional container, such as large machinery, large equipment, metal pipes, glass and other commodities. Flat containers(Frame containers)mainly transport the over-width /over-height/overweight commodities. Such as perto equipment, boiler, steel, truck, and so on.