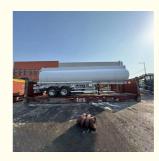

## OOG SHIPPING

Including Frame container shipping, open top container shipping, about this kind of service, The size and photo of the commodity

should be offered by shipper, then we can work out the minimized cost and totally safe scheme within 2 hours. About this kind of

containers, we must pay attention on the commodity fasten and bundles.

OOG Shipping from China Expert to Worldwide.

OOG shipping is the short of out of gauge shipping, include the frame container shipping, open top container shipping, flat container shipping and so on. Open top container mainly transport the over-height commodities or it is not easy to stuff or discharge conventional container, such as large machinery, large equipment, metal pipes, glass and other commodities. Flat containers(Frame containers)mainly transport the over-width /over-height/overweight commodities. Such as perto equipment, boiler, steel, truck, and so on.