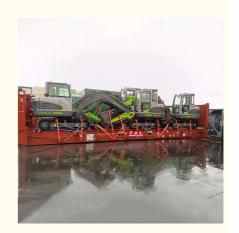

## More Images

## OOG SHIPPING

Including Frame container shipping, open top container shipping, about this kind of service, The size and photo of the commodity

should be offered by shipper, then we can work out the minimized cost and totally safe scheme within 2 hours. About this kind of

containers, we must pay attention on the commodity fasten and bundles.

OOG Shipping from China Expert to Worldwide.

OOG shipping is the short of out of gauge shipping, include the frame container shipping, open top container shipping, flat container shipping and so on. Open top container mainly transport the over-height commodities or it is not easy to stuff or discharge conventional container, such as large machinery, large equipment, metal pipes, glass and other commodities. Flat containers(Frame containers)mainly transport the over-width /over-height/overweight commodities. Such as perto equipment, boiler, steel, truck, and so on.