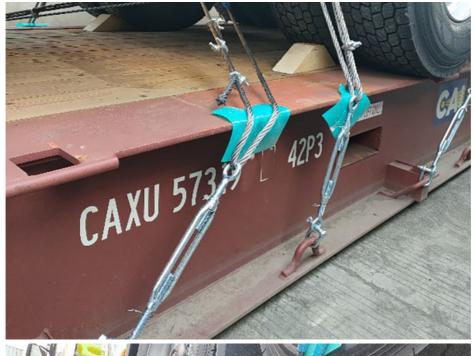

## OOG SHIPPING

Including Frame container shipping, open top container shipping, about this kind of service, The size and photo of the commodity

should be offered by shipper, then we can work out the minimized cost and totally safe scheme within 2 hours. About this kind of

containers, we must pay attention on the commodity fasten and bundles.

OOG Shipping from China Expert to Worldwide.

OOG shipping is the short of out of gauge shipping, include the frame container shipping, open top container shipping, flat container shipping and so on. Open top container mainly transport the over-height commodities or it is not easy to stuff or discharge conventional container, such as large machinery, large equipment, metal pipes, glass and other commodities. Flat containers(Frame containers)mainly transport the over-width /over-height/overweight commodities. Such as perto equipment, boiler, steel, truck, and so on.

BBK shipping is one of our company highlights business, that is combined number of flat containers into a pallet then put the commodities on it. Under normal circumstances, if the size of the goods is too large (width and height is more than 4M, the length is more than 12M) to block the hanging point, or the weight (container weight plus cargo weight is more than 50T) beyond the pier gantry crane range is too dangerous, that we can choose BBK shipping. For the oversize and overweight commodities. There is two