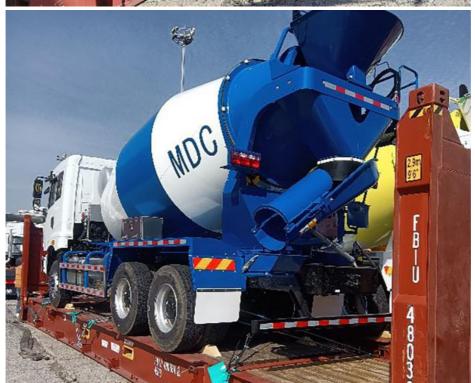

## More Images

## OOG SHIPPING

Including Frame container shipping, open top container shipping, about this kind of service, The size and photo of the commodity

should be offered by shipper, then we can work out the minimized cost and totally safe scheme within 2 hours. About this kind of

containers, we must pay attention on the commodity fasten and bundles.

OOG Shipping from China Expert to Worldwide.

OOG shipping is the short of out of gauge shipping, include the frame container shipping, open top container shipping, flat container shipping and so on. Open top container mainly transport the over-height commodities or it is not easy to stuff or discharge conventional container, such as large machinery, large equipment, metal pipes, glass and other commodities. Flat containers(Frame containers)mainly transport the over-width /over-height/overweight commodities. Such as perto equipment, boiler, steel, truck, and so on.