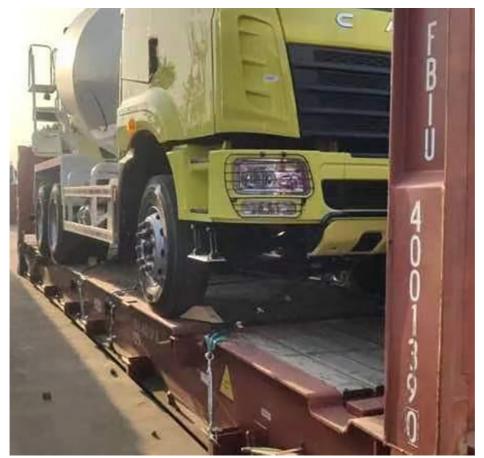

## More Images

## OOG SHIPPING

Including Frame container shipping, open top container shipping, about this kind of service, The size and photo of the commodity

should be offered by shipper, then we can work out the minimized cost and totally safe scheme within 2 hours. About this kind of

containers, we must pay attention on the commodity fasten and bundles.

OOG Shipping from China Expert to Worldwide.

OOG shipping is the short of out of gauge shipping, include the frame container shipping, open top container shipping, flat container shipping and so on. Open top container mainly transport the over-height commodities or it is not easy to stuff or discharge conventional container, such as large machinery, large equipment, metal pipes, glass and other commodities. Flat containers(Frame containers)mainly transport the over-width /over-height/overweight commodities. Such as perto equipment, boiler, steel, truck, and so on.