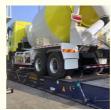

## **OOG SHIPPING**

Including Frame container shipping, open top container shipping, about this kind of service, The size and photo of the commodity

should be offered by shipper, then we can work out the minimized cost and totally safe scheme within 2 hours. About this kind of

containers, we must pay attention on the commodity fasten and bundles.  $\sf OOG\ Shipping\ from\ China\ Expert\ to\ Worldwide.$ 

OOG shipping is the short of out of gauge shipping, include the frame container shipping, open top container shipping, flat container shipping and so on. Open top container mainly transport the over-height commodities or it is not easy to stuff or discharge conventional container, such as large machinery, large equipment, metal pipes, glass and other commodities. Flat containers(Frame containers)mainly transport the over-width /over-height/overweight commodities. Such as perto equipment, boiler, steel, truck, and so on.