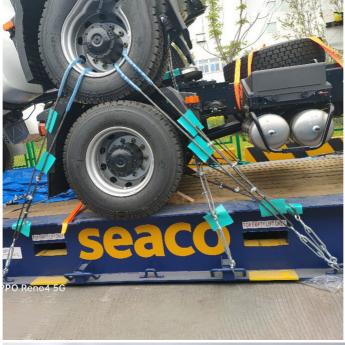

containers, we must pay attention on the commodity fasten and bundles.  $\sf OOG\ Shipping\ from\ China\ Expert\ to\ Worldwide.$ 

OOG shipping is the short of out of gauge shipping, include the frame container shipping, open top container shipping, flat container shipping and so on. Open top container mainly transport the over-height commodities or it is not easy to stuff or discharge conventional container, such as large machinery, large equipment, metal pipes, glass and other commodities. Flat containers(Frame containers)mainly transport the over-width /over-height/overweight commodities. Such as perto equipment, boiler, steel, truck, and so on.

## **BBK SHIPPING**

It is suitable for all over-length, over-width and over-height commodity, it use 2 or more flat rack containers as bed. Such as engineering machinery, petrol equipment, mining equipment, truck and so on.

BBK shipping is one of our company highlights business, that is combined number of flat containers into a pallet then put the commodities on it. Under normal circumstances, if the size of the goods is too large (width and height is more than 4M, the length is more than 12M) to block the hanging point, or the weight (container weight plus cargo weight is more than 50T) beyond the pier gantry crane range is too dangerous, that we can choose BBK shipping. For the oversize and overweight commodities. There is two