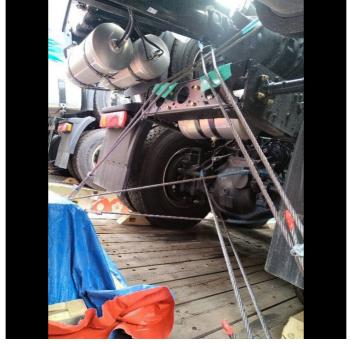

containers, we must pay attention on the commodity fasten and bundles.  $\sf OOG\ Shipping\ from\ China\ Expert\ to\ Worldwide.$ 

OOG shipping is the short of out of gauge shipping, include the frame container shipping, open top container shipping, flat container shipping and so on. Open top container mainly transport the over-height commodities or it is not easy to stuff or discharge conventional container, such as large machinery, large equipment, metal pipes, glass and other commodities. Flat containers(Frame containers)mainly transport the over-width /over-height/overweight commodities. Such as perto equipment, boiler, steel, truck, and so on.

## **BBK SHIPPING**

It is suitable for all over-length, over-width and over-height commodity, it use 2 or more flat rack containers as bed. Such as engineering machinery, petrol equipment, mining equipment, truck and so on.

BBK shipping is one of our company highlights business, that is combined number of flat containers into a pallet then put the commodities on it. Under normal circumstances, if the size of the goods is too large (width and height is more than 4M, the length is more than 12M) to block the hanging point, or the weight (container weight plus cargo weight is more than 50T) beyond the pier gantry crane range is too dangerous, that we can choose BBK shipping. For the oversize and overweight commodities. There is two