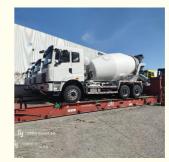

## **OOG SHIPPING**

Including Frame container shipping, open top container shipping, about this kind of service, The size and photo of the commodity

should be offered by shipper, then we can work out the minimized cost and totally safe scheme within 2 hours. About this kind of

containers, we must pay attention on the commodity fasten and bundles.  $\sf OOG\ Shipping\ from\ China\ Expert\ to\ Worldwide.$ 

OOG shipping is the short of out of gauge shipping, include the frame container shipping, open top container shipping, flat container shipping and so on. Open top container mainly transport the over-height commodities or it is not easy to stuff or discharge conventional container, such as large machinery, large equipment, metal pipes, glass and other commodities. Flat containers(Frame containers)mainly transport the over-width /over-height/overweight commodities. Such as perto equipment, boiler, steel, truck, and so on.