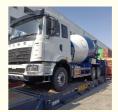

## **OOG SHIPPING**

Including Frame container shipping, open top container shipping, about this kind of service, The size and photo of the commodity

should be offered by shipper, then we can work out the minimized cost and totally safe scheme within 2 hours. About this kind of

containers, we must pay attention on the commodity fasten and bundles.  $\sf OOG\ Shipping\ from\ China\ Expert\ to\ Worldwide.$ 

OOG shipping is the short of out of gauge shipping, include the frame container shipping, open top container shipping, flat container shipping and so on. Open top container mainly transport the over-height commodities or it is not easy to stuff or discharge conventional container, such as large machinery, large equipment, metal pipes, glass and other commodities. Flat containers(Frame containers)mainly transport the over-width /over-height/overweight commodities. Such as perto equipment, boiler, steel, truck, and so on.