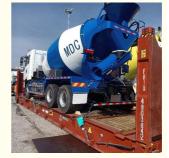

## **BBK SHIPPING**

It is suitable for all over-length, over-width and over-height commodity, it use 2 or more flat rack containers as bed. Such as engineering machinery, petrol equipment, mining equipment, truck and so on.

BBK shipping is one of our company highlights business, that is combined number of flat containers into a pallet then put the commodities on it. Under normal circumstances, if the size of the goods is too large (width and height is more than 4M, the length is more than 12M) to block the hanging point, or the weight (container weight plus cargo weight is more than 50T) beyond the pier gantry crane range is too dangerous, that we can choose BBK shipping. For the oversize and overweight commodities. There is two