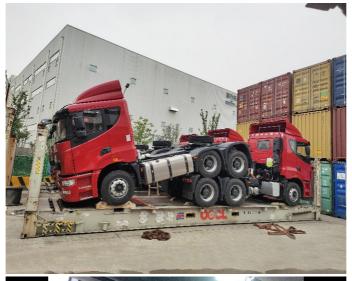

## **OOG SHIPPING**

Including Frame container shipping, open top container shipping, about this kind of service, The size and photo of the commodity

should be offered by shipper, then we can work out the minimized cost and totally safe scheme within 2 hours. About this kind of

containers, we must pay attention on the commodity fasten and bundles.  $\sf OOG\ Shipping\ from\ China\ Expert\ to\ Worldwide.$ 

OOG shipping is the short of out of gauge shipping, include the frame container shipping, open top container shipping, flat container shipping and so on. Open top container mainly transport the over-height commodities or it is not easy to stuff or discharge conventional container, such as large machinery, large equipment, metal pipes, glass and other commodities. Flat containers(Frame containers)mainly transport the over-width /over-height/overweight commodities. Such as perto equipment, boiler, steel, truck, and so on.

## **BBK SHIPPING**

It is suitable for all over-length, over-width and over-height commodity, it use 2 or more flat rack containers as bed. Such as engineering machinery, petrol equipment, mining equipment, truck and so on.