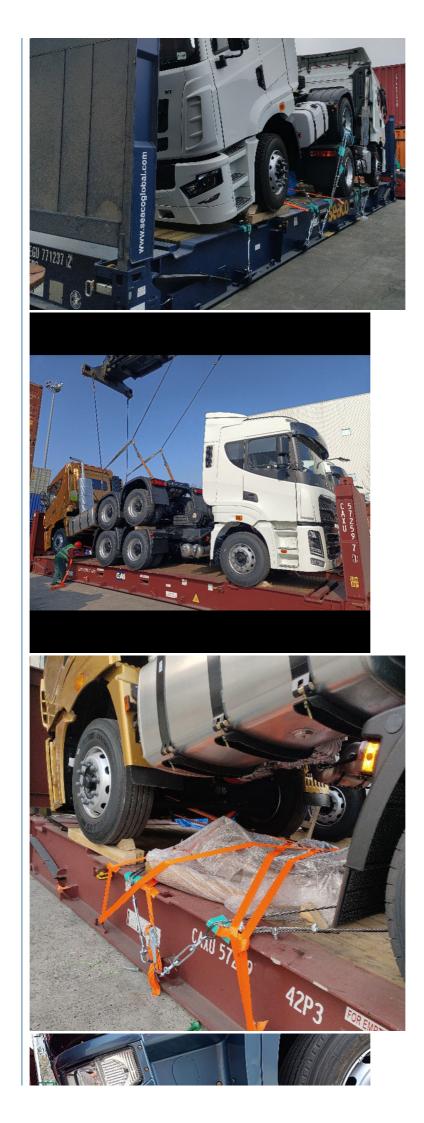

## **BBK SHIPPING**

It is suitable for all over-length, over-width and over-height commodity, it use 2 or more flat rack containers as bed. Such as engineering machinery, petrol equipment, mining equipment, truck and so on.

BBK shipping is one of our company highlights business, that is combined number of flat containers into a pallet then put the commodities on it. Under normal circumstances, if the size of the goods is too large (width and height is more than 4M, the length is more than 12M) to block the hanging point, or the weight (container weight plus cargo weight is more than 50T) beyond the pier gantry crane range is too dangerous, that we can choose BBK shipping. For the oversize and overweight commodities. There is two