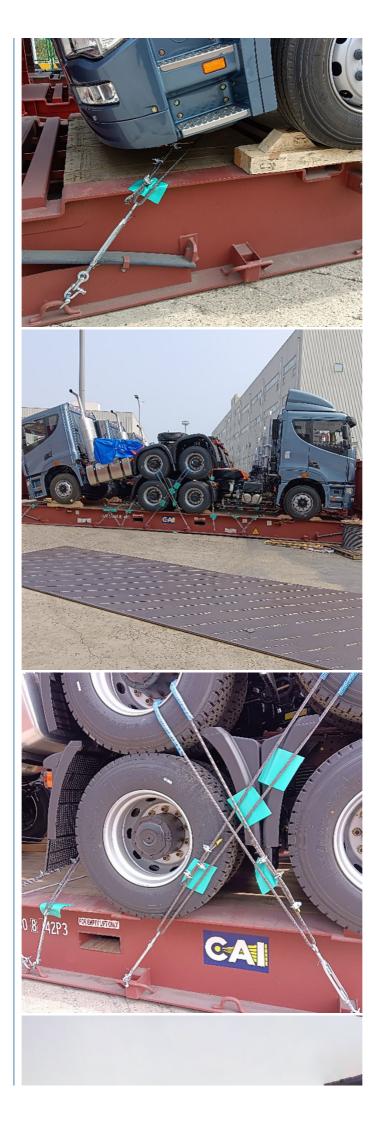

## **BBK SHIPPING**

It is suitable for all over-length, over-width and over-height commodity, it use 2 or more flat rack containers as bed. Such as engineering machinery, petrol equipment, mining equipment, truck and so on.

BBK shipping is one of our company highlights business, that is combined number of flat containers into a pallet then put the commodities on it. Under normal circumstances, if the size of the goods is too large (width and height is more than 4M, the length is more than 12M) to block the hanging point, or the weight (container weight plus cargo weight is more than 50T) beyond the pier gantry crane range is too dangerous, that we can choose BBK shipping. For the oversize and overweight commodities. There is two