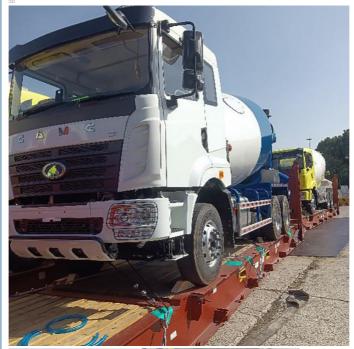

containers, we must pay attention on the commodity fasten and bundles.  $\sf OOG\ Shipping\ from\ China\ Expert\ to\ Worldwide.$ 

OOG shipping is the short of out of gauge shipping, include the frame container shipping, open top container shipping, flat container shipping and so on. Open top container mainly transport the over-height commodities or it is not easy to stuff or discharge conventional container, such as large machinery, large equipment, metal pipes, glass and other commodities. Flat containers(Frame containers)mainly transport the over-width /over-height/overweight commodities. Such as perto equipment, boiler, steel, truck, and so on.

## **BBK SHIPPING**

It is suitable for all over-length, over-width and over-height commodity, it use 2 or more flat rack containers as bed. Such as engineering machinery, petrol equipment, mining equipment, truck and so on.

BBK shipping is one of our company highlights business, that is combined number of flat containers into a pallet then put the commodities on it. Under normal circumstances, if the size of the goods is too large (width and height is more than 4M, the length is more than 12M) to block the hanging point, or the weight (container weight plus cargo weight is more than 50T) beyond the pier gantry crane range is too dangerous, that we can choose BBK shipping. For the oversize and overweight commodities. There is two