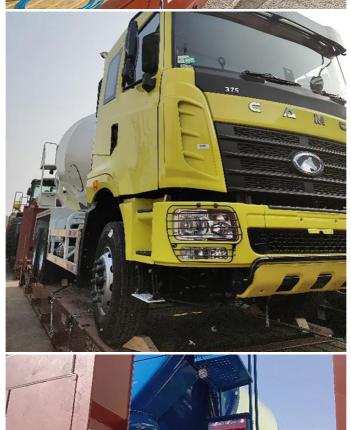

containers, we must pay attention on the commodity fasten and bundles.  $\sf OOG\ Shipping\ from\ China\ Expert\ to\ Worldwide.$ 

OOG shipping is the short of out of gauge shipping, include the frame container shipping, open top container shipping, flat container shipping and so on. Open top container mainly transport the over-height commodities or it is not easy to stuff or discharge conventional container, such as large machinery, large equipment, metal pipes, glass and other commodities. Flat containers(Frame containers)mainly transport the over-width /over-height/overweight commodities. Such as perto equipment, boiler, steel, truck, and so on.

## **BBK SHIPPING**

It is suitable for all over-length, over-width and over-height commodity, it use 2 or more flat rack containers as bed. Such as engineering machinery, petrol equipment, mining equipment, truck and so on.

BBK shipping is one of our company highlights business, that is combined number of flat containers into a pallet then put the commodities on it. Under normal circumstances, if the size of the goods is too large (width and height is more than 4M, the length is more than 12M) to block the hanging point, or the weight (container weight plus cargo weight is more than 50T) beyond the pier gantry crane range is too dangerous, that we can choose BBK shipping. For the oversize and overweight commodities. There is two