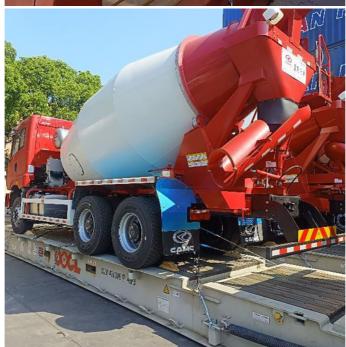

## **OOG SHIPPING**

Including Frame container shipping, open top container shipping, about this kind of service, The size and photo of the commodity

should be offered by shipper, then we can work out the minimized cost and totally safe scheme within 2 hours. About this kind of

containers, we must pay attention on the commodity fasten and bundles.  $\sf OOG\ Shipping\ from\ China\ Expert\ to\ Worldwide.$ 

OOG shipping is the short of out of gauge shipping, include the frame container shipping, open top container shipping, flat container shipping and so on. Open top container mainly transport the over-height commodities or it is not easy to stuff or discharge conventional container, such as large machinery, large equipment, metal pipes, glass and other commodities. Flat containers(Frame containers)mainly transport the over-width /over-height/overweight commodities. Such as perto equipment, boiler, steel, truck, and so on.